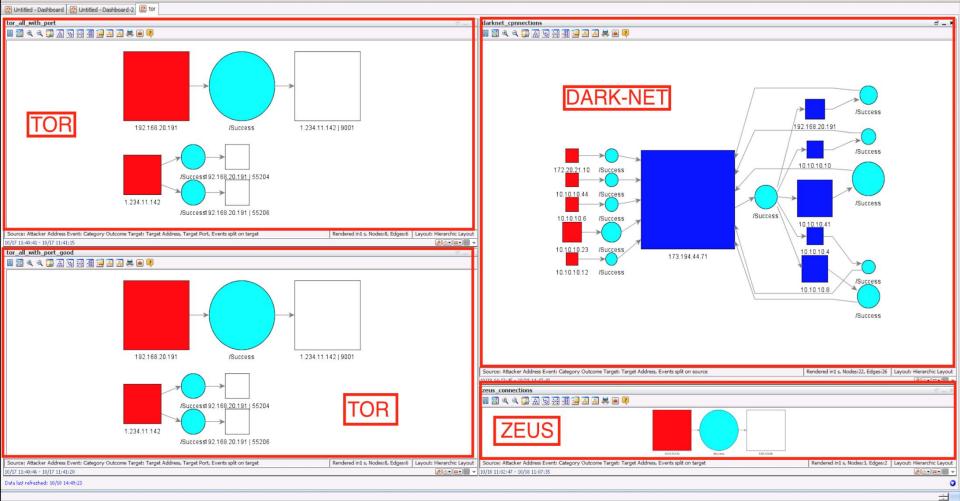

в 13:58



# Take away #1

hange true false below depending on whe device gpes high or low on trigger transmit2(false) oldstate = state

# Assume compromise..

assign prescaler to TMRO | designate gpic as output | configure pin 5 of GPIC as input



Sequence of Cyber Attack Lifecycle Events

# Anatomy of Cyber Attack







## 14 minutes to install





#### CAPTURE

#### Sleeper agents deployment



# Cyber Mimicry







# Take away #2

# The lines between Insiders and Outsiders are blurred.

# **Everyone is an Insider...**





# Extensive monitoring External context & Internal context Baselining and Profiling

# Every incident should be escalated and closed



# External context



Information Systems Security Partners

#### File Edit View Window Tools System Help

Viewer

d' ? x

a



Internal context: anomalies detection: services profiling 1/2



#### Internal context: anomalies detection: services profiling 2/2

| Hours                                                                     | Hours