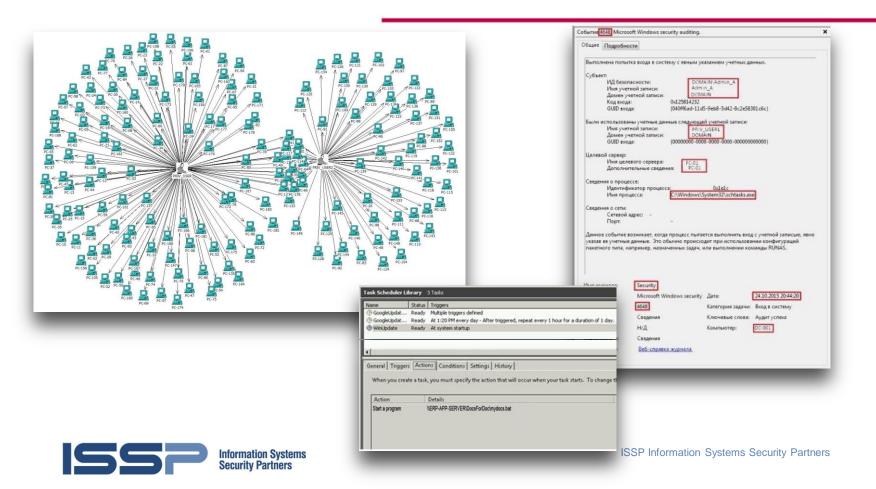

У зв'язку з цим, на підставі договору, керівництвом банку було прийнято рішення про складання позову до суду на Ваше ім'я.

Пропонуємо ознайомитись з відповідними документами.

Залишаємось з пошаною, Юрисконсульт Богдан Зайчук

И прикреплен файл якобы в формате ДОК.

Пы сы с этим банком никаких дел не имела. Пы пы сы - на указанную дату меня не было в стране, паспорт не теряла.



14 июля 2016 в 13:58



# Take away #1

hange true false below depending on whe device gpes high or low on trigger transmit2(false) oldstate = state

# Assume compromise..

assign prescaler to TMRO | designate gpic as output | configure pin 5 of GPIC as input



Sequence of Cyber Attack Lifecycle Events

# Anatomy of Cyber Attack







## 14 minutes to install





#### CAPTURE

#### Sleeper agents deployment



# Cyber Mimicry







# Take away #2

# The lines between Insiders and Outsiders are blurred.

# **Everyone is an Insider...**





# Extensive monitoring External context & Internal context Baselining and Profiling

# Every incident should be escalated and closed



# External context



Information Systems Security Partners

#### File Edit View Window Tools System Help

Viewer

d' ? x

a



Internal context: anomalies detection: services profiling 1/2



#### Internal context: anomalies detection: services profiling 2/2

| Hours                                                                     | Hours