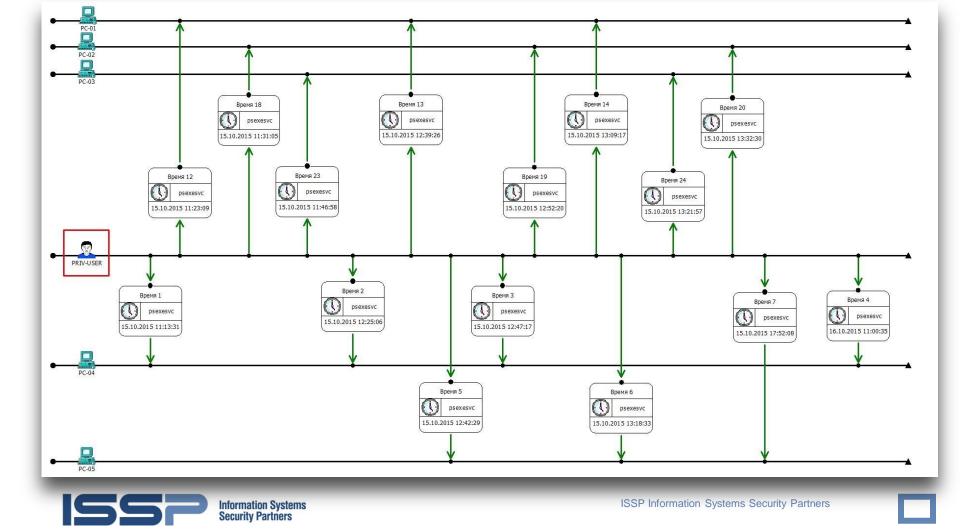

## Peer to peer dynamic profiling 1/2

## Peer to peer dynamic profiling

Sequence of Cyber Attack Lifecycle Events