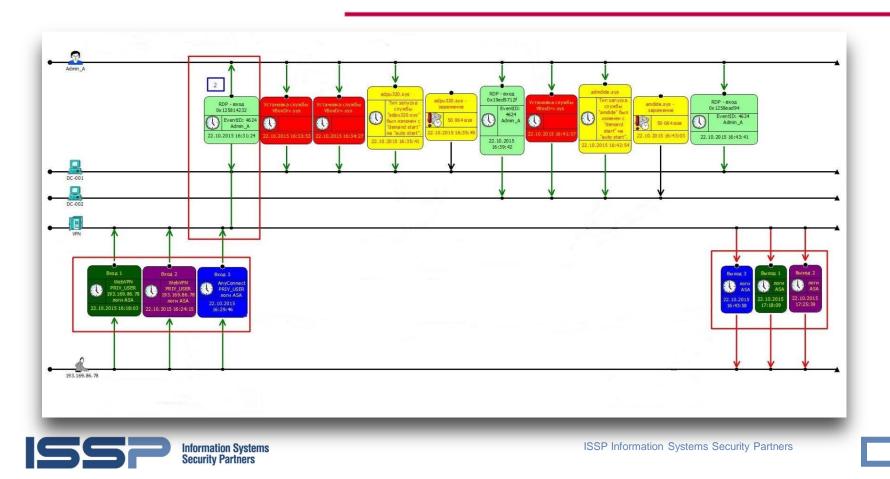

# External context

Information Systems Security Partners

#### File Edit View Window Tools System Help

Viewer

d' ? x

a

Internal context: anomalies detection: services profiling 1/2