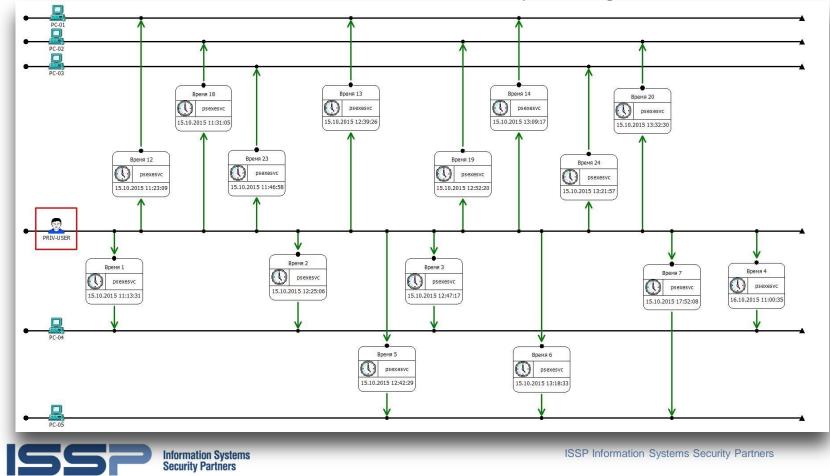

#### File Edit View Window Tools System Help

Viewer

d' ? x

a

Internal context: anomalies detection: services profiling 1/2