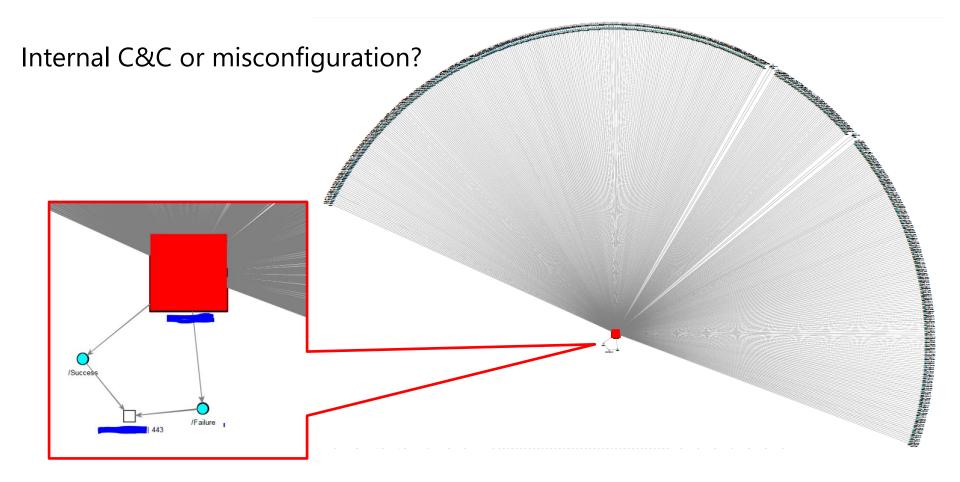

## Peer to peer dynamic profiling 1/2

## Peer to peer dynamic profiling

Sequence of Cyber Attack Lifecycle Events