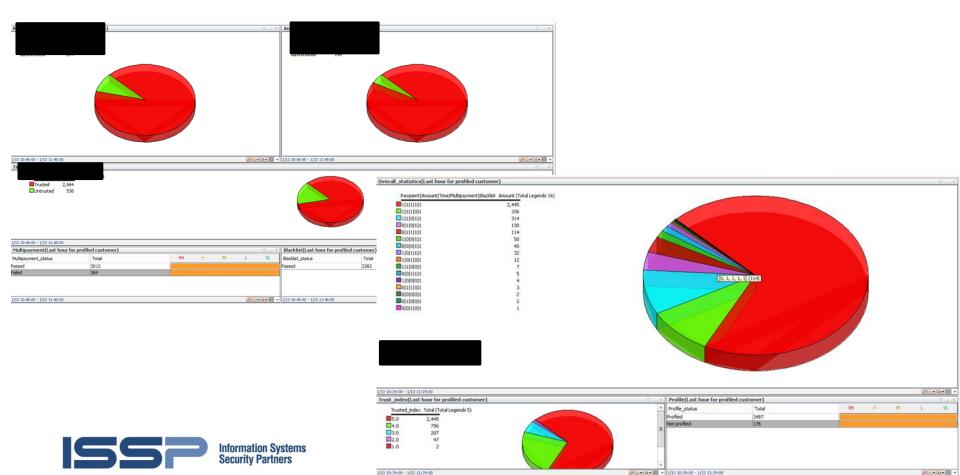

## Peer to peer dynamic profiling 1/2

## Peer to peer dynamic profiling

Sequence of Cyber Attack Lifecycle Events