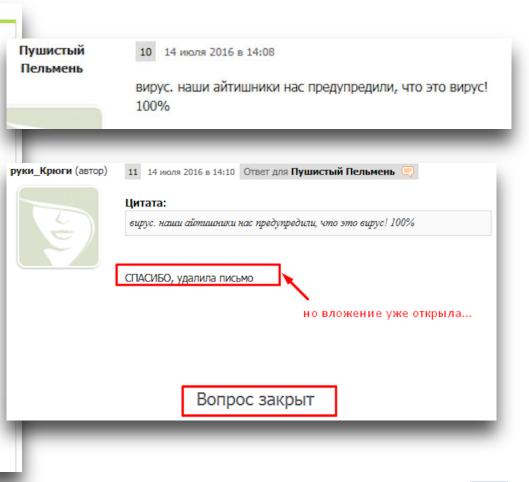

#### Советчица » Бизнес, Финансы » Банк

#### руки\_Крюги

#### это развод или мне прислали вирус???

Пришло на почту: От кого: Богдан Зайчук Високошановний пане/пані!

Юридичний відділ ВТБ Банк сповіщує Вас про те, що на Ваш паспорт 18.09.2015 року, за допомогою нашої сервісу онлайн банкінгу, було взято терміновий кредит на суму 37 605,00 гривень.

На дату надсилання цього листа належну суму за кредитом не погашено. Станом на даний момент року Ваш борг з урахуванням штрафу (0,7% за кожну добу прострочення оплати) становить 37 000,59 грн.

У зв'язку з цим, на підставі договору, керівництвом банку було прийнято рішення про складання позову до суду на Ваше ім'я.

Пропонуємо ознайомитись з відповідними документами.

Залишаємось з пошаною, Юрисконсульт Богдан Зайчук

И прикреплен файл якобы в формате ДОК.

Пы сы с этим банком никаких дел не имела. Пы пы сы - на указанную дату меня не было в стране, паспорт не теряла.

14 июля 2016 в 13:58