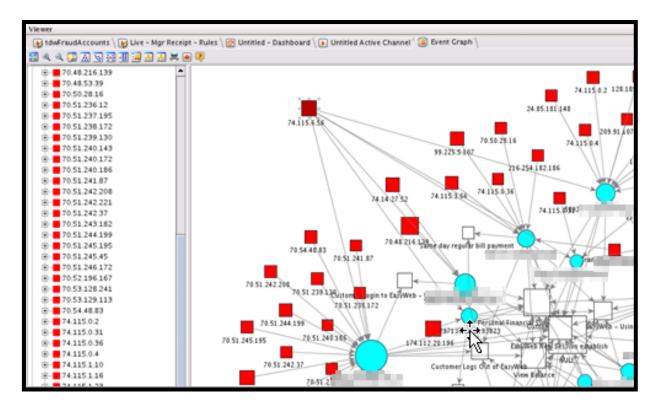

|
| 3/28 10:30:23 | Built local-host                | /Modify/Content | /Success   |          |
| 3/28 9:51:26  | Teardown TCP connection         | /Access/Stop    | /Success 1 |          |
| 3/28 9:51:26  | Teardown local-host             | /Modify/Content | /Success 1 |          |
| 3/28 9:51:03  | Built outbound TCP connection   | /Access         | /Success 1 | -        |
| 3/28 9:51:03  | Built local-host                | /Modify/        |            |          |
| 3/28 9:51:03  | Packet permitted by Access List | /Commur         |            |          |
|               |                                 |                 | /Success   | /Success |
|               | Security Partners               |                 | /Success   | •        |

## Peer to peer dynamic profiling 1/2





## Peer to peer dynamic profiling





Sequence of Cyber Attack Lifecycle Events

# Anatomy of Cyber Attack





# And one more thing here....



## Найди 4156 отличий











# New!! Deliverables to infrastructure visibility

# Asset maps:

Devices Applications User accounts System accounts Network segmentation

# Bottlenecks and misconfigurations

Uptime Utilizing network routes

# **Dynamic asset profiling**

Peers

User accounts

System accounts



www.isspgroup.com